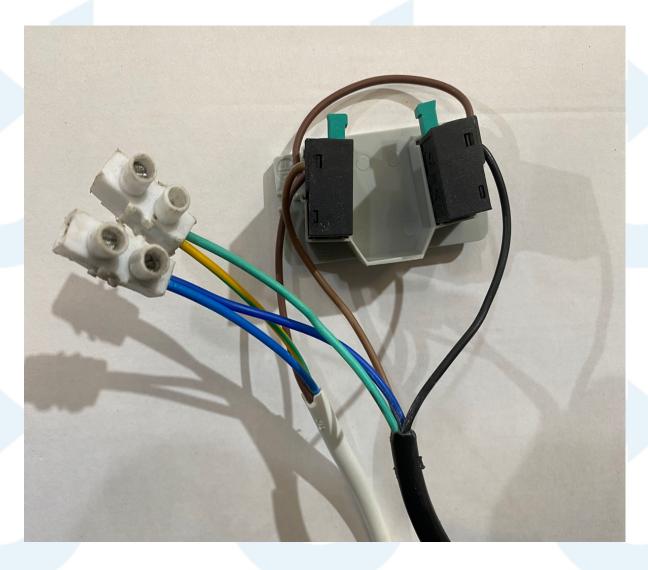

## **Geba Key switch Diagram**

Main power - WHITE cable. Motor cable - BLACK cable.

The BLACK and BROWN wires coming from the motor are directional wires, so may need to be swapped over if the operational direction is incorrect. (i.e up button taking the door down & vice versa)

The directional BLACK & BROWN wires go to the front of the switch and the Main BROWN power cable to the rear of the switch with a link wire across to the other side as shown.

Connect BLUE neutral wires together.

Connect YELLOW/GREEN earth wires together.

Pictures are for illustration purposes only, connecter blocks are not provided and further fittings may be required.